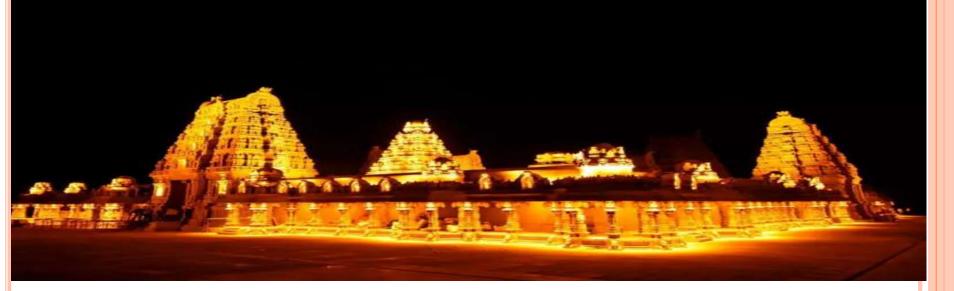

### WHY YADADRI

Yadadri is a Hindu temple Situated on a Hillock in the town of Yadagrigutta. The temple is an Adobe of Narasimha, incarnation of Lord Vishnu

Yadagirigutta Is easily accessible by the roads and railways four – lane road for smooth connectivity to temple from National-Highay The distance Between Hyderabad And Yadagirigutta Is about 60kms And from Warangal is around 100km