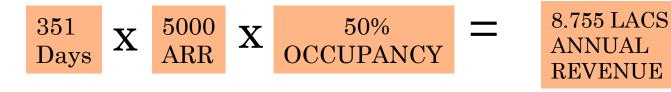

#### 40 LACS 500sft 50% Occupancy ARR 5000 7.9% Yield

8.755 LACS ANNUAL REVENUE

Χ

(Total Revenue-10% Franchise fees)\*40% 3.159 Lacs Revenue share (INR 26,325 Per Month)