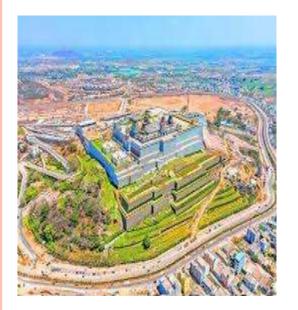

## **PROJECT OVERVIEW**

### **Q** Location Highlights

- 2- mins drive to Yadadri Temple
- 2-mins drive to Railway Station
- 2-mins drive to Warangal Highway
- 60 kms-away from Hyderbad
- 13 kms from Bhongir Fort
- 20 kms to the World Famous Jain Temple
- 0.5 kms to Surendrapuri
- 10 kms to Baswapur Reservoir
- 35-mins drive to ORR Exit 9,Ghatkesar